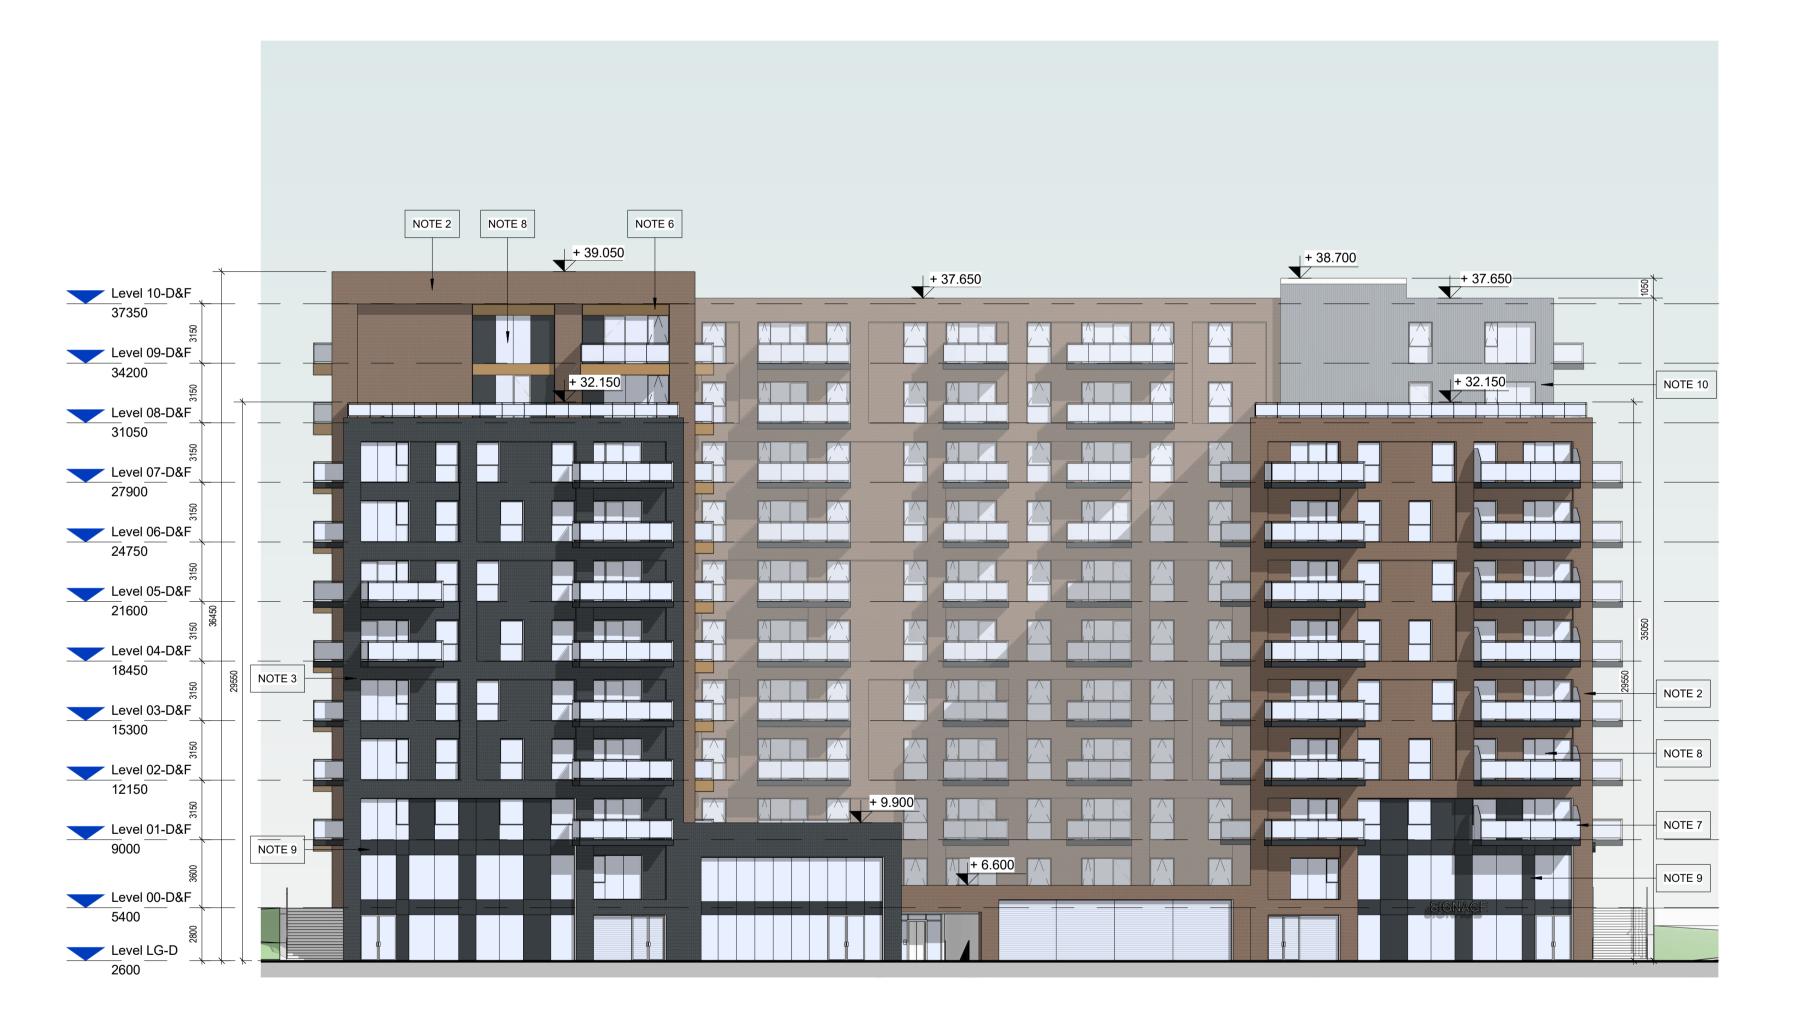

1 BLOCK D-SOUTH ELEVATION
1:200

THE COPYRIGHT OF THIS DRAWING IS VESTED WITH CW O'BRIEN ARCHITECTS LIMITED AND MUST NOT BE COPIED OR REPRODUCED WITHOUT THE CONSENT OF THE COMPANY.

FIGURED DIMENSIONS ONLY TO BE TAKEN FROM THIS DRAWING. DO NOT SCALE.

## LEGEND NOTE 1:

PROPOSED FINISH: SELECTED WHITE STONE FINISH.
REFER TO DESIGN STATEMENT FOR MORE INFORMATION.
NOTE 2:

PROPOSED FINISH: SELECTED BROWN BRICK FINISH.
REFER TO DESIGN STATEMENT FOR MORE INFORMATION.
NOTE 3:

PROPOSED FINISH: SELECTED DARK GREY BRICK FINISH.
REFER TO DESIGN STATEMENT FOR MORE INFORMATION.
NOTE 4:

PROPOSED FINISH: SELECTED LIGHT GREY BRICK FINISH.
REFER TO DESIGN STATEMENT FOR MORE INFORMATION.
NOTE 5:

PROPOSED FINISH: SELECTED WHITE BRICK FINISH.
REFER TO DESIGN STATEMENT FOR MORE INFORMATION.
NOTE 6:
PROPOSED FINISH: SELECTED METAL FINISH - BRONZE FINISH.
REFER TO DESIGN STATEMENT FOR MORE INFORMATION.

NOTE 7:
PROPOSED GLASS BALCONY FINISH:
REFER TO DESIGN STATEMENT FOR MORE INFORMATION.

INCLUDING BRONZE FINISH TO FACE OF BALCONY DECK.
NOTE 8:
PROPOSED FINISH: CHARCOAL POWER-COATED ALUMINIUM
/ PVC FRAME WINDOWS / DOORS.

NOTE 9:
PROPOSED DARK SPANDREL PANEL FINISH:
REFER TO DESIGN STATEMENT FOR MORE INFORMATION.

PROPOSED FINISH: SELECTED LIGHT GREY ALUMINUM
VERTICAL FRAME FINISH.

REFER TO DESIGN STATEMENT FOR MORE INFORMATION.